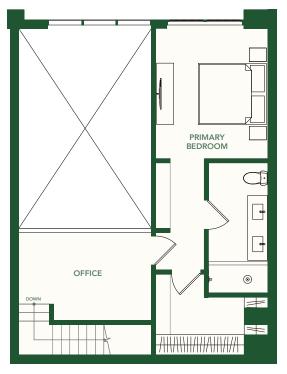

### TYPE LI/L8

**GARDEN VILLAS 104, 114** 

2 BEDROOMS + OFFICE

2.5 BATHROOMS

**GROUND LEVEL** 

**INTERIOR** 1,426 SF / 133 M<sup>2</sup> **TERRACE** 741 SF / 69 M<sup>2</sup>

**TOTAL** 2,167 SF / 201 M<sup>2</sup>

Interior - 850 SF / 79 M<sup>2</sup>

SECOND LEVEL