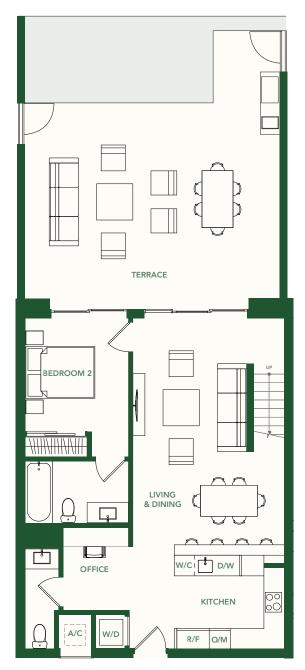

# TYPE J

**UNITS 05, 07, 18** 

3 BEDROOMS + DEN

3.5 BATHROOMS

LEVELS 3 – 5

 INTERIOR
 1,818 SF / 169 M²

 BALCONY
 205 SF / 19 M²

 TOTAL
 2,023 SF / 188 M²

UNITS 05, 07 - 1844 SF / 171 M<sup>2</sup> UNIT 18 - 1818 SF / 169 M<sup>2</sup>