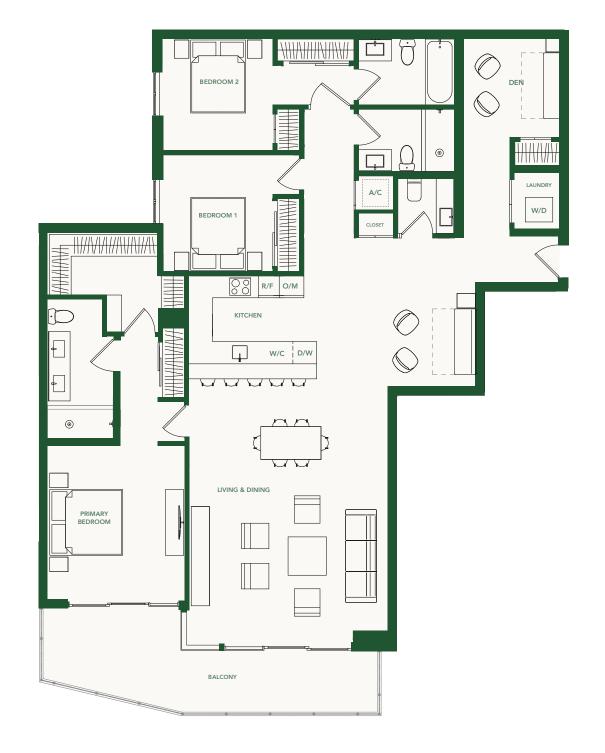

# TYPE J

**UNITS 05, 07, 18** 

3 BEDROOMS + DEN

3.5 BATHROOMS

LEVELS 3 – 5

 INTERIOR
 1,818 SF / 169 M²

 BALCONY
 205 SF / 19 M²

 TOTAL
 2,023 SF / 188 M²

UNITS 05, 07 - 1844 SF / 171 M<sup>2</sup> UNIT 18 - 1818 SF / 169 M<sup>2</sup>