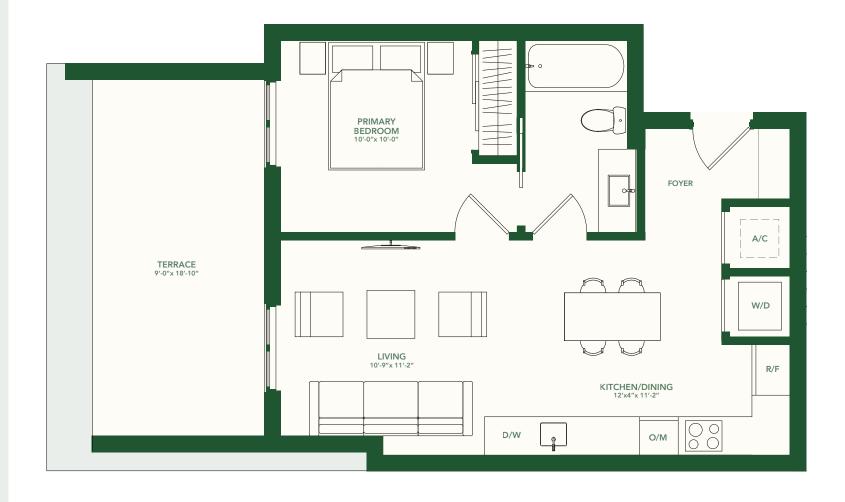

# TYPE B

**UNITS 101, 117** 

1 BEDROOM

1 BATHROOM

**GROUND LEVEL** 

**INTERIOR** 592 SF / 55 M<sup>2</sup>

**TERRACE** 170 SF / 16 M<sup>2</sup> **TOTAL** 762 SF / 71 M<sup>2</sup>