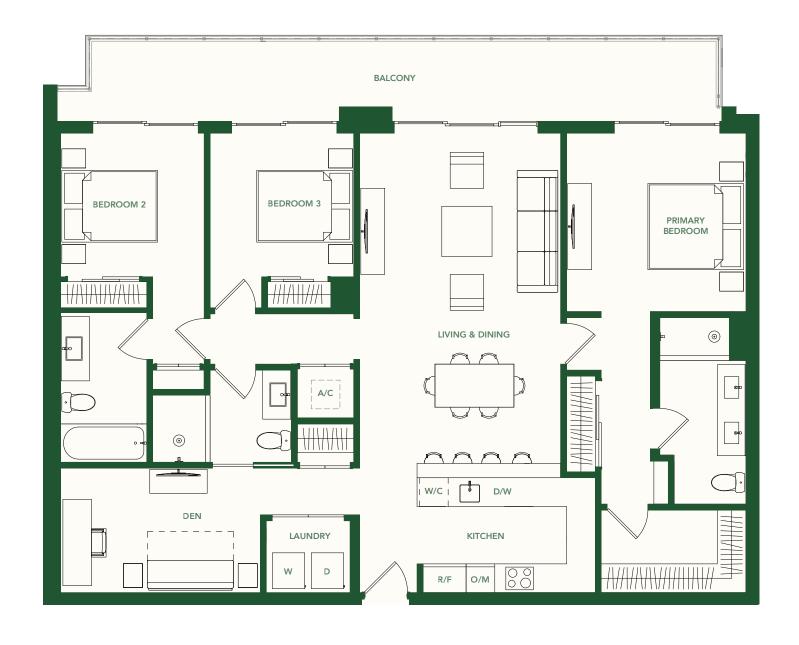

# TYPE J

**UNITS 05, 07, 18** 

3 BEDROOMS + DEN

3.5 BATHROOMS

LEVELS 3 – 5

 INTERIOR
 1,818 SF / 169 M²

 BALCONY
 205 SF / 19 M²

 TOTAL
 2,023 SF / 188 M²