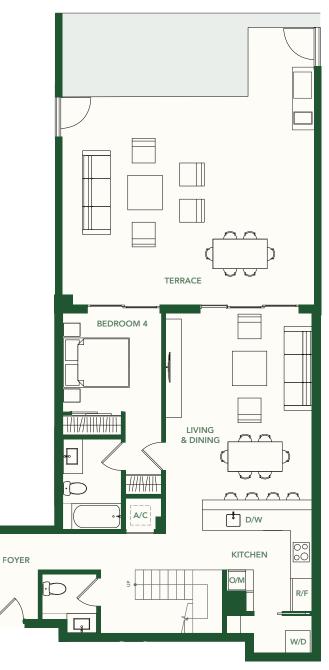

# TYPE J

**UNITS 05, 07, 18** 

3 BEDROOMS + DEN

3.5 BATHROOMS

LEVELS 3 – 5

 INTERIOR
 1,818 SF / 169 M²

 BALCONY
 205 SF / 19 M²

 TOTAL
 2,023 SF / 188 M²

UNITS 05, 07 - 1844 SF / 171 M<sup>2</sup> UNIT 18 - 1818 SF / 169 M<sup>2</sup>