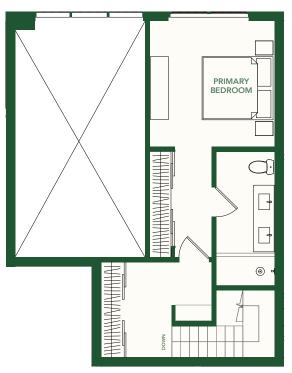

# TYPE K

**GARDEN VILLAS 103, 115** 

2 BEDROOMS

**2 BATHROOMS** 

**GROUND LEVEL** 

**INTERIOR** 1,233 SF / 115 M<sup>2</sup> **TERRACE** 715 SF / 66 M<sup>2</sup>

**TOTAL** 1,948 SF / 181 M<sup>2</sup>

Interior - 762 SF / 71 M<sup>2</sup>