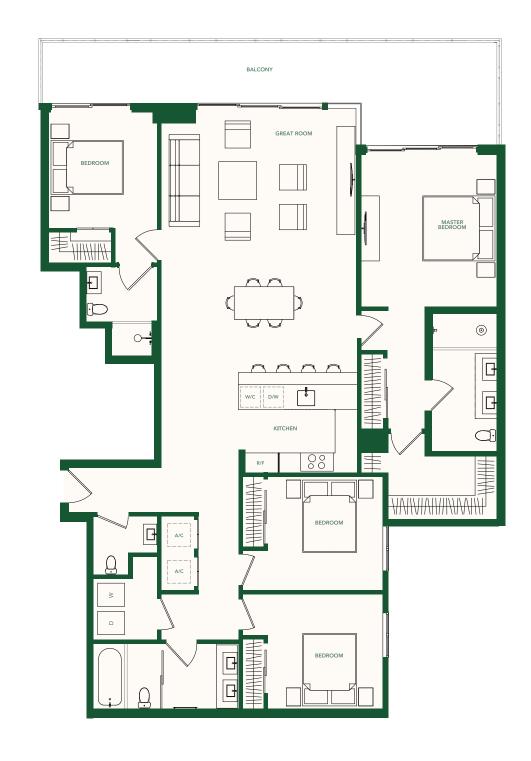

# TYPE J

**UNITS 05, 07, 18** 

3 BEDROOMS + DEN

3.5 BATHROOMS

LEVELS 3 – 5

 INTERIOR
 1,818 SF / 169 M²

 BALCONY
 205 SF / 19 M²

 TOTAL
 2,023 SF / 188 M²

UNITS 05, 07 - 1844 SF / 171 M<sup>2</sup> UNIT 18 - 1818 SF / 169 M<sup>2</sup>