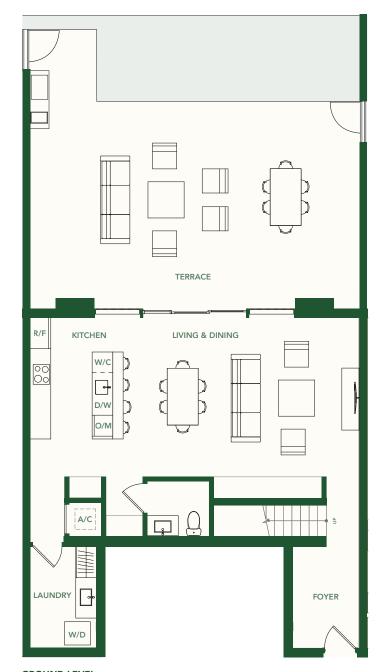

# 2200 GROUND LEVEL

# TYPE B

**UNITS 101, 117** 

1 BEDROOM

1 BATHROOM

**GROUND LEVEL** 

**INTERIOR** 592 SF / 55 M<sup>2</sup>

**TERRACE** 170 SF / 16 M<sup>2</sup> **TOTAL** 762 SF / 71 M<sup>2</sup>