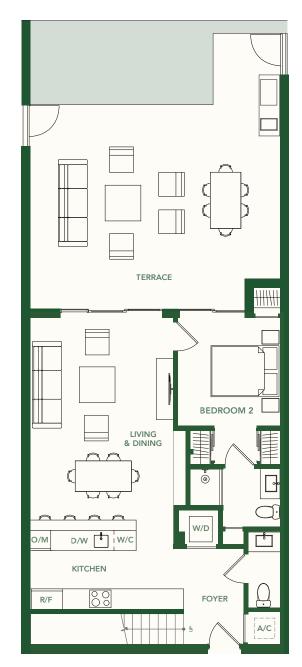

# TYPE J

**UNITS 05, 07, 18** 

3 BEDROOMS + DEN

3.5 BATHROOMS

LEVELS 3 – 5

 INTERIOR
 1,818 SF / 169 M²

 BALCONY
 205 SF / 19 M²

 TOTAL
 2,023 SF / 188 M²

UNITS 05, 07 - 1844 SF / 171 M<sup>2</sup> UNIT 18 - 1818 SF / 169 M<sup>2</sup>

# TYPE J 1.1

**UNIT 205** 

3 BEDROOMS + DEN

3.5 BATHROOMS

 INTERIOR
 1,818 SF / 169 M²

 BALCONY
 308 SF / 29 M²

 TOTAL
 2,126 SF / 198 M²