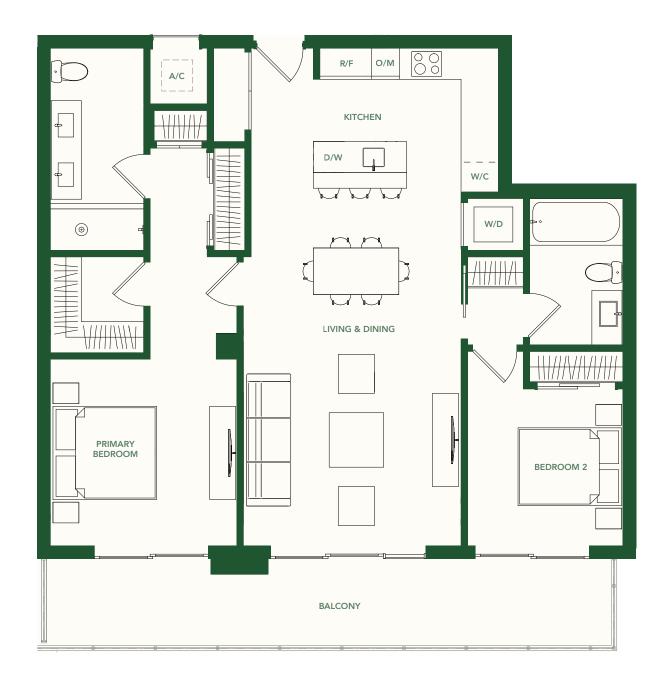

# TYPE F

UNITS 01, 11, 12, 22

2 BEDROOMS + DEN

**3 BATHROOMS** 

LEVELS 2 – 5

 INTERIOR
 1,317 SF / 122 M²

 BALCONY
 210 SF / 20 M²

 TOTAL
 1,527 SF / 142 M²