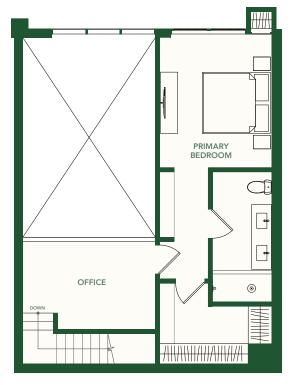

# TYPE O

**GARDEN VILLA 102** 

4 BEDROOMS

3.5 BATHROOMS

**GROUND LEVEL** 

 INTERIOR
 1,973 SF / 183 M²

 TERRACE
 859 SF / 80 M²

 TOTAL
 2,832 SF / 263 M²

### **GROUND LEVEL**

Interior - 996 SF / 93 M<sup>2</sup> Terrace - 768 SF / 71 M<sup>2</sup>

#### SECOND LEVEL

Interior - 977 SF / 91 M<sup>2</sup> Terrace - 91 SF / 9 M<sup>2</sup>