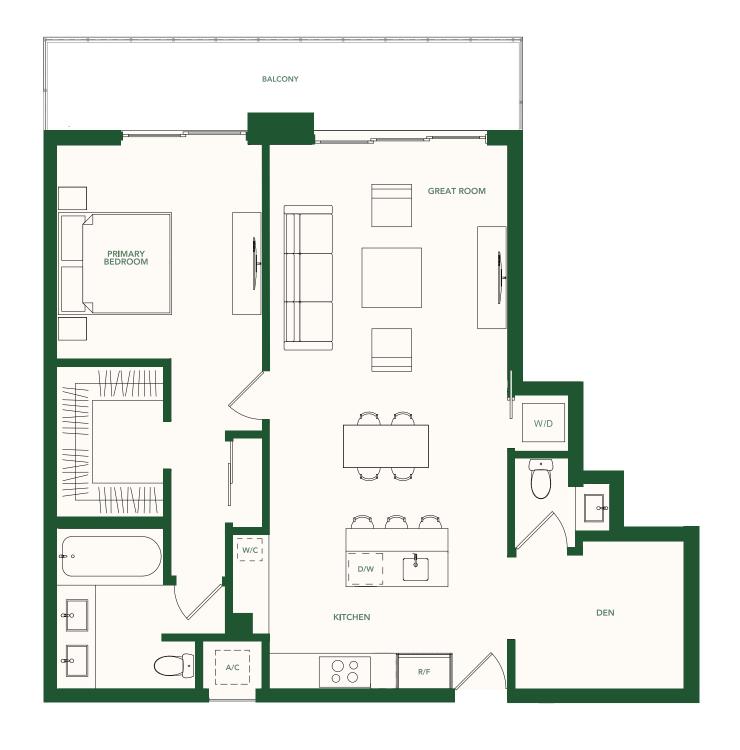

# TYPE G

**3 BEDROOMS** 

**3 BATHROOMS** 

**LEVELS 2 - 5** 

 INTERIOR
 1,470 SF / 137 M²

 BALCONY
 256 SF / 24 M²

 TOTAL
 1,726 SF / 161 M²