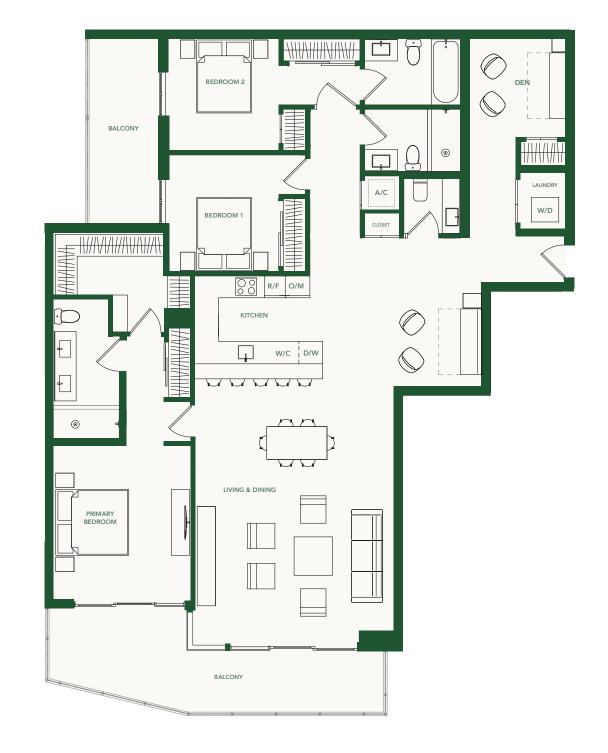

# TYPE J

**UNITS 05, 07, 18** 

3 BEDROOMS + DEN

3.5 BATHROOMS

LEVELS 3 – 5

 INTERIOR
 1,818 SF / 169 M²

 BALCONY
 205 SF / 19 M²

 TOTAL
 2,023 SF / 188 M²

UNITS 05, 07 - 1844 SF / 171 M<sup>2</sup> UNIT 18 - 1818 SF / 169 M<sup>2</sup>