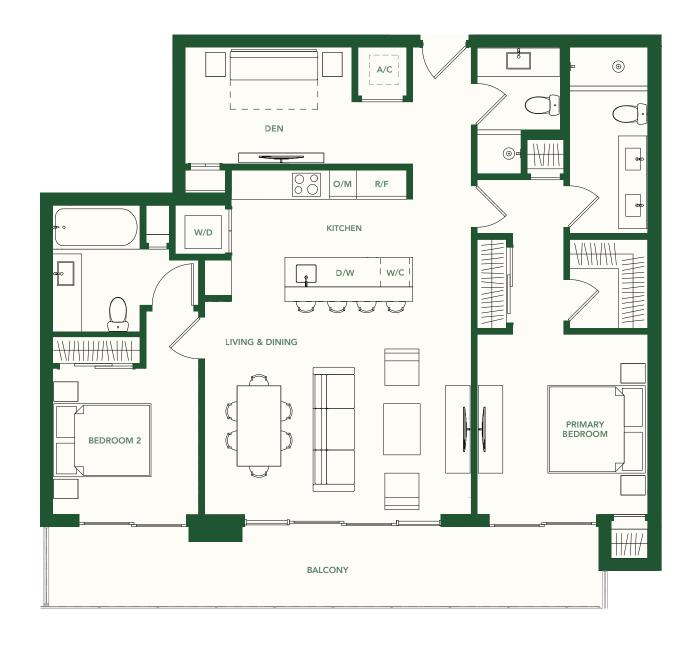

# TYPE J

**UNITS 05, 07, 18** 

3 BEDROOMS + DEN

3.5 BATHROOMS

LEVELS 3 – 5

 INTERIOR
 1,818 SF / 169 M²

 BALCONY
 205 SF / 19 M²

 TOTAL
 2,023 SF / 188 M²