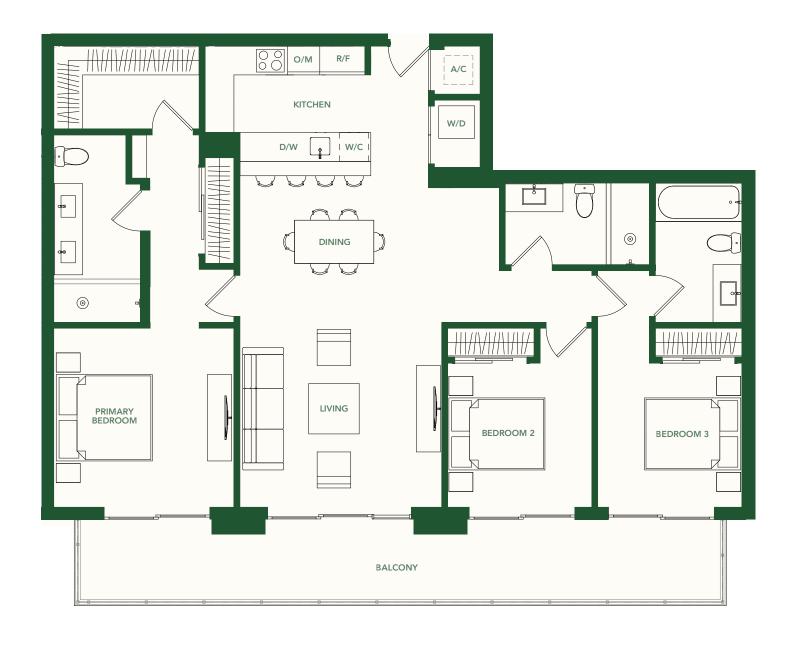

# TYPE H

UNITS 02, 10, 21

3 BEDROOMS + DEN

**3 BATHROOMS** 

**LEVELS 2 – 5** 

 INTERIOR
 1,652 SF / 152 M²

 BALCONY
 259 SF / 24 M²

 TOTAL
 1,911 SF / 177 M²