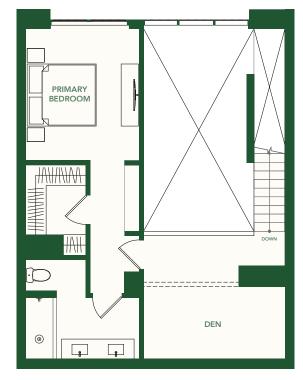

# TYPE J

**UNITS 05, 07, 18** 

3 BEDROOMS + DEN

3.5 BATHROOMS

LEVELS 3 – 5

 INTERIOR
 1,818 SF / 169 M²

 BALCONY
 205 SF / 19 M²

 TOTAL
 2,023 SF / 188 M²

UNITS 05, 07 - 1844 SF / 171 M<sup>2</sup> UNIT 18 - 1818 SF / 169 M<sup>2</sup>