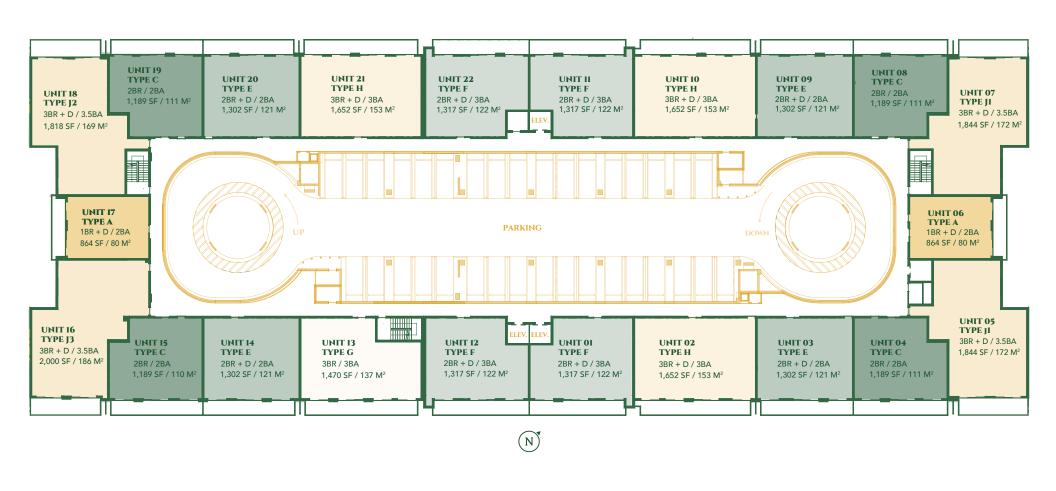

# 2200 LEVELS 2-5

RESIDENCE MIX 1 Bedroom + Den 2 2 Bedrooms 4 2 Bedroom + Den 8 3 Bedrooms 1 3 Bedroom + Den 7

# TYPE A

**UNITS 06, 17** 

1 BEDROOM + DEN

**2 BATHROOMS** 

LEVELS 2 – 5

**INTERIOR** 864 SF / 80 M<sup>2</sup>

**BALCONY** 124 SF / 12 M<sup>2</sup>

**TOTAL** 988 SF / 92 M<sup>2</sup>

# TYPE C

UNITS 04, 08, 15, 19

2 BEDROOMS

**2 BATHROOMS** 

**LEVEL 2 – 5** 

 INTERIOR
 1,189 SF / 110 M²

 BALCONY
 215 SF / 20 M²

 TOTAL
 1,404 SF / 130 M²

# TYPE E

UNITS 03, 09, 14, 20

2 BEDROOMS + DEN

**2 BATHROOMS** 

**LEVELS 2 – 5** 

 INTERIOR
 1,302 SF / 121 M²

 BALCONY
 213 SF / 20 M²

 TOTAL
 1,515 SF / 141 M²

# TYPE F

UNITS 01, 11, 12, 22

2 BEDROOMS + DEN

**3 BATHROOMS** 

LEVELS 2 – 5

 INTERIOR
 1,317 SF / 122 M²

 BALCONY
 210 SF / 20 M²

 TOTAL
 1,527 SF / 142 M²

# TYPE G

**3 BEDROOMS** 

**3 BATHROOMS** 

**LEVELS 2 - 5** 

 INTERIOR
 1,470 SF / 137 M²

 BALCONY
 256 SF / 24 M²

 TOTAL
 1,726 SF / 161 M²

# TYPE H

UNITS 02, 10, 21

3 BEDROOMS + DEN

**3 BATHROOMS** 

**LEVELS 2 – 5** 

 INTERIOR
 1,652 SF / 152 M²

 BALCONY
 259 SF / 24 M²

 TOTAL
 1,911 SF / 177 M²

# TYPE J

**UNITS 05, 07, 18** 

3 BEDROOMS + DEN

3.5 BATHROOMS

LEVELS 3 – 5

 INTERIOR
 1,818 SF / 169 M²

 BALCONY
 205 SF / 19 M²

 TOTAL
 2,023 SF / 188 M²