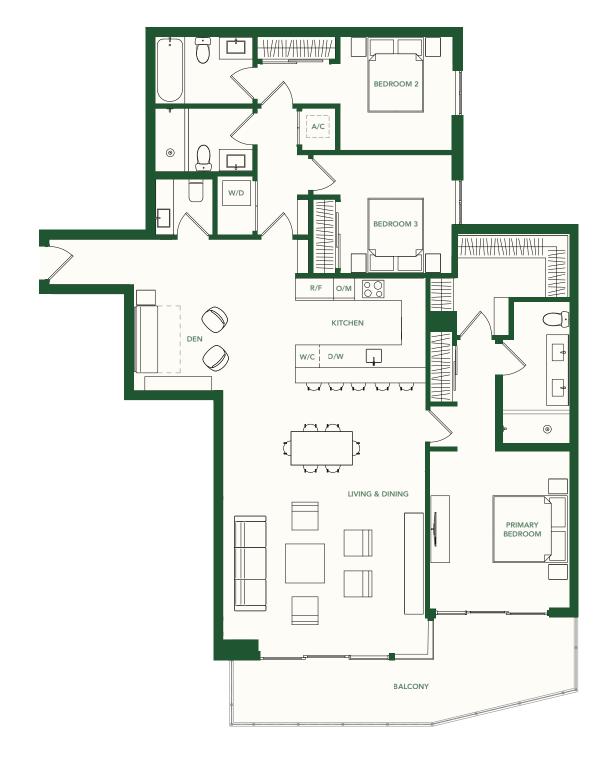

# TYPE J

**UNITS 05, 07, 18** 

3 BEDROOMS + DEN

3.5 BATHROOMS

LEVELS 3 – 5

 INTERIOR
 1,818 SF / 169 M²

 BALCONY
 205 SF / 19 M²

 TOTAL
 2,023 SF / 188 M²