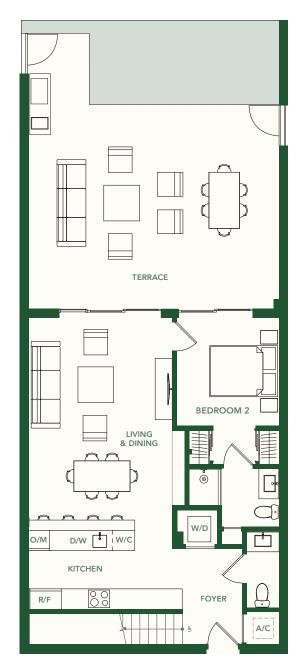

# TYPE J

**UNITS 05, 07, 18** 

3 BEDROOMS + DEN

3.5 BATHROOMS

LEVELS 3 – 5

 INTERIOR
 1,818 SF / 169 M²

 BALCONY
 205 SF / 19 M²

 TOTAL
 2,023 SF / 188 M²

UNITS 05, 07 - 1844 SF / 171 M<sup>2</sup> UNIT 18 - 1818 SF / 169 M<sup>2</sup>