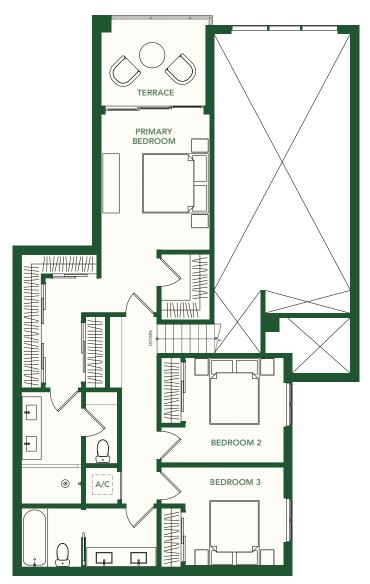

# TYPE J

**UNITS 05, 07, 18** 

3 BEDROOMS + DEN

3.5 BATHROOMS

LEVELS 3 – 5

 INTERIOR
 1,818 SF / 169 M²

 BALCONY
 205 SF / 19 M²

 TOTAL
 2,023 SF / 188 M²

UNITS 05, 07 - 1844 SF / 171 M<sup>2</sup> UNIT 18 - 1818 SF / 169 M<sup>2</sup>