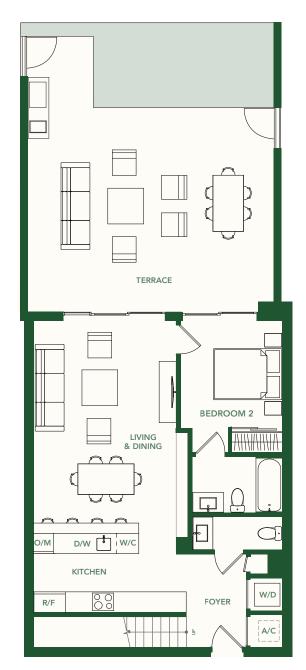

# TYPE J

**UNITS 05, 07, 18** 

3 BEDROOMS + DEN

3.5 BATHROOMS

LEVELS 3 – 5

 INTERIOR
 1,818 SF / 169 M²

 BALCONY
 205 SF / 19 M²

 TOTAL
 2,023 SF / 188 M²

UNITS 05, 07 - 1844 SF / 171 M<sup>2</sup> UNIT 18 - 1818 SF / 169 M<sup>2</sup>