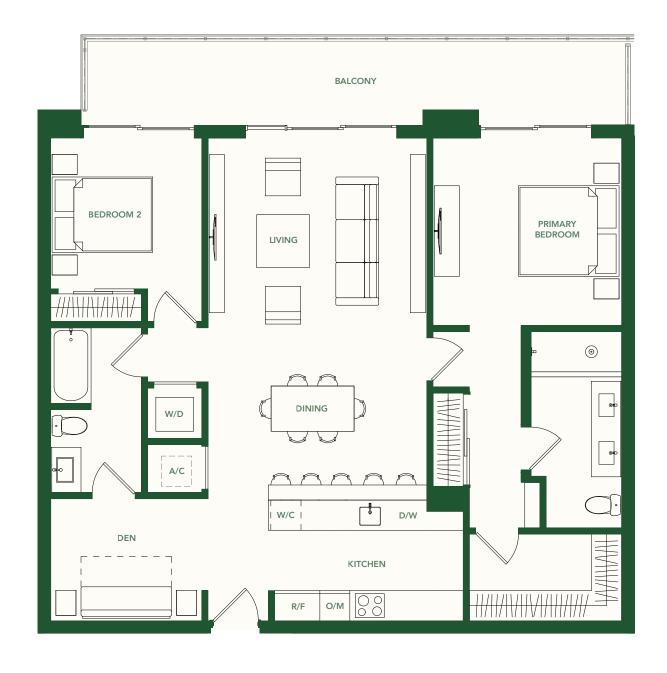

# TYPE J

**UNITS 05, 07, 18** 

3 BEDROOMS + DEN

3.5 BATHROOMS

LEVELS 3 – 5

 INTERIOR
 1,818 SF / 169 M²

 BALCONY
 205 SF / 19 M²

 TOTAL
 2,023 SF / 188 M²

UNITS 05, 07 - 1844 SF / 171 M<sup>2</sup> UNIT 18 - 1818 SF / 169 M<sup>2</sup>