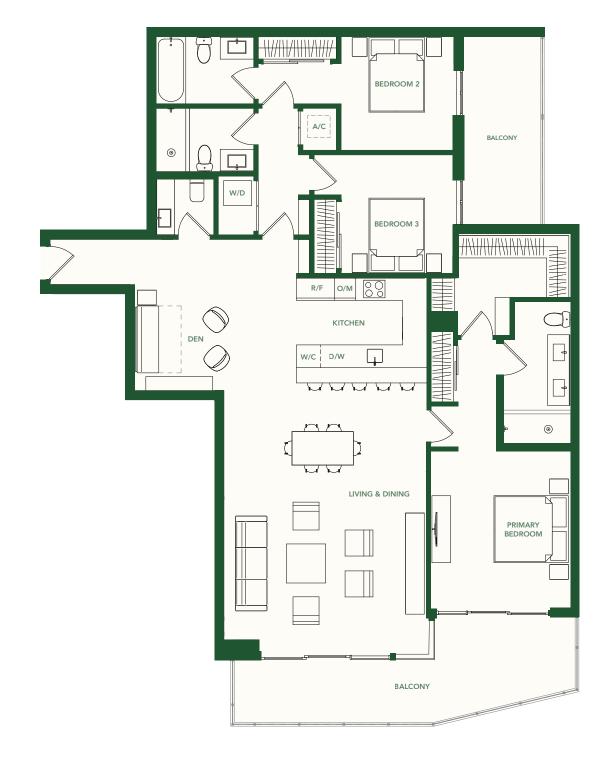

# TYPE J

**UNITS 05, 07, 18** 

3 BEDROOMS + DEN

3.5 BATHROOMS

LEVELS 3 – 5

 INTERIOR
 1,818 SF / 169 M²

 BALCONY
 205 SF / 19 M²

 TOTAL
 2,023 SF / 188 M²

UNITS 05, 07 - 1844 SF / 171 M<sup>2</sup> UNIT 18 - 1818 SF / 169 M<sup>2</sup>