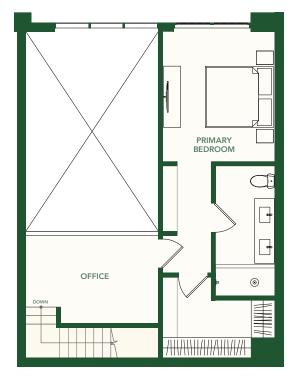

# TYPE J

**UNITS 05, 07, 18** 

3 BEDROOMS + DEN

3.5 BATHROOMS

LEVELS 3 – 5

 INTERIOR
 1,818 SF / 169 M²

 BALCONY
 205 SF / 19 M²

 TOTAL
 2,023 SF / 188 M²

UNITS 05, 07 - 1844 SF / 171 M<sup>2</sup> UNIT 18 - 1818 SF / 169 M<sup>2</sup>