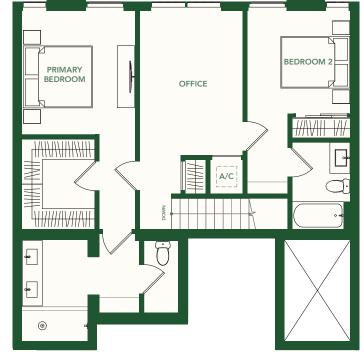

# 2200 LEVELS 2-5

RESIDENCE MIX 1 Bedroom + Den 2 2 Bedrooms 4 2 Bedroom + Den 8 3 Bedrooms 1 3 Bedroom + Den 7