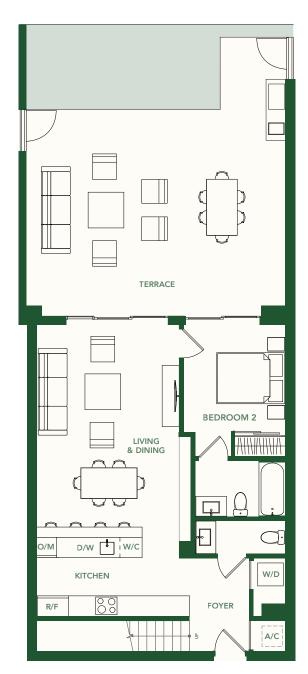

# TYPE J

**UNITS 05, 07, 18** 

3 BEDROOMS + DEN

3.5 BATHROOMS

LEVELS 3 – 5

 INTERIOR
 1,818 SF / 169 M²

 BALCONY
 205 SF / 19 M²

 TOTAL
 2,023 SF / 188 M²

UNITS 05, 07 - 1844 SF / 171 M<sup>2</sup> UNIT 18 - 1818 SF / 169 M<sup>2</sup>