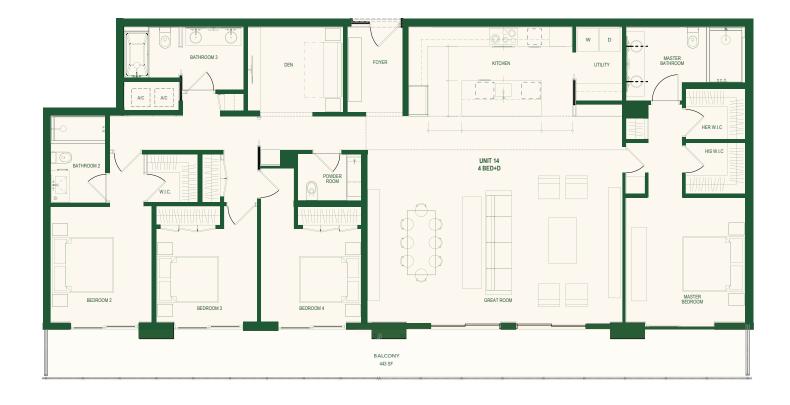

# TYPE E

UNITS 03, 09, 14, 20

2 BEDROOMS + DEN

**2 BATHROOMS** 

**LEVELS 2 – 5** 

 INTERIOR
 1,302 SF / 121 M²

 BALCONY
 213 SF / 20 M²

 TOTAL
 1,515 SF / 141 M²