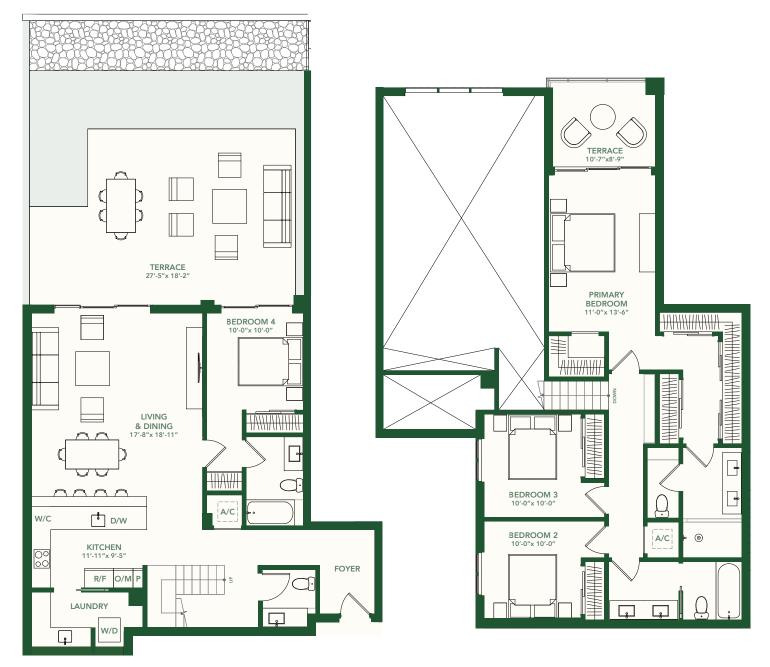

# TYPE J

**UNITS 05, 07, 18** 

3 BEDROOMS + DEN

3.5 BATHROOMS

LEVELS 3 – 5

 INTERIOR
 1,818 SF / 169 M²

 BALCONY
 205 SF / 19 M²

 TOTAL
 2,023 SF / 188 M²

UNITS 05, 07 - 1844 SF / 171 M<sup>2</sup> UNIT 18 - 1818 SF / 169 M<sup>2</sup>