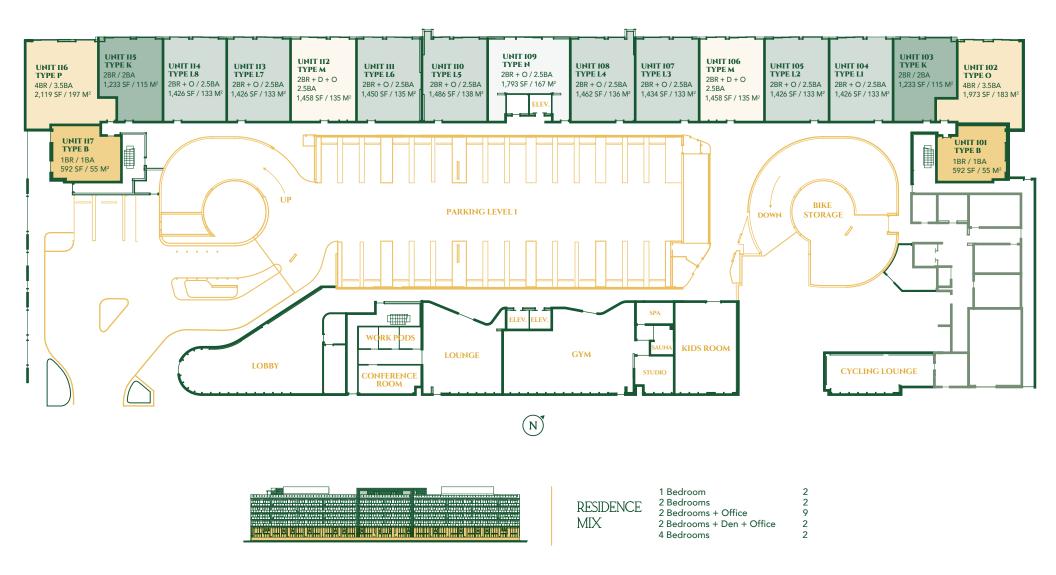

# 2200 GROUND LEVEL

# TYPE K

**GARDEN VILLAS 103, 115** 

2 BEDROOMS

**2 BATHROOMS** 

**GROUND LEVEL** 

**INTERIOR** 1,233 SF / 115 M<sup>2</sup> **TERRACE** 715 SF / 66 M<sup>2</sup>

**TOTAL** 1,948 SF / 181 M<sup>2</sup>

Interior - 762 SF / 71 M<sup>2</sup>

### TYPE LI/L8

**GARDEN VILLAS 104, 114** 

2 BEDROOMS + OFFICE

2.5 BATHROOMS

**GROUND LEVEL** 

**INTERIOR** 1,426 SF / 133 M<sup>2</sup> **TERRACE** 741 SF / 69 M<sup>2</sup>

**TOTAL** 2,167 SF / 201 M<sup>2</sup>

### TYPE L2/L7

**GARDEN VILLAS 105, 113** 

2 BEDROOMS + OFFICE

2.5 BATHROOMS

**GROUND LEVEL** 

 INTERIOR
 1,426 SF / 133 M²

 TERRACE
 702 SF / 65 M²

2,128 SF / 198 M<sup>2</sup>

### TYPE L3/L6

**GARDEN VILLAS 107, 111** 

2 BEDROOMS + OFFICE

2.5 BATHROOMS

**GROUND LEVEL** 

**INTERIOR** 1,434 SF / 133 M<sup>2</sup> **TERRACE** 720 SF / 69 M<sup>2</sup>

**TOTAL** 2,154 SF / 200 M<sup>2</sup>

### TYPE L4/L5

**GARDEN VILLAS 108, 110** 

2 BEDROOMS + OFFICE

2.5 BATHROOMS

**GROUND LEVEL** 

**INTERIOR** 1,462 SF / 136 M<sup>2</sup> **TERRACE** 708 SF / 66 M<sup>2</sup>

**TOTAL** 2,170 SF / 202 M<sup>2</sup>

# TYPE M

**GARDEN VILLAS 106, 112** 

2 BEDROOMS + DEN + OFFICE

2.5 BATHROOMS

**GROUND LEVEL** 

 $\textbf{INTERIOR} \qquad 1,458 \; \text{SF} \; / \; 135 \; \text{M}^2$ 

 $\begin{array}{ll} \textbf{TERRACE} & 720 \; \text{SF} \; / \; 69 \; \text{M}^2 \end{array}$ 

# TYPE N

**GARDEN VILLA 109** 

2 BEDROOMS + OFFICE

2.5 BATHROOMS

**GROUND LEVEL** 

INTERIOR

1,793 SF / 167 M<sup>2</sup>

**TERRACE** 

# TYPE O

**GARDEN VILLA 102** 

4 BEDROOMS

3.5 BATHROOMS

**GROUND LEVEL** 

 INTERIOR
 1,973 SF / 183 M²

 TERRACE
 859 SF / 80 M²

 TOTAL
 2,832 SF / 263 M²

# TYPE P

**GARDEN VILLA 116** 

4 BEDROOMS

3.5 BATHROOMS

**GROUND LEVEL** 

 INTERIOR
 2,069 SF / 192 M²

 TERRACE
 540 SF / 50 M²

 TOTAL
 2,609 SF / 242 M²