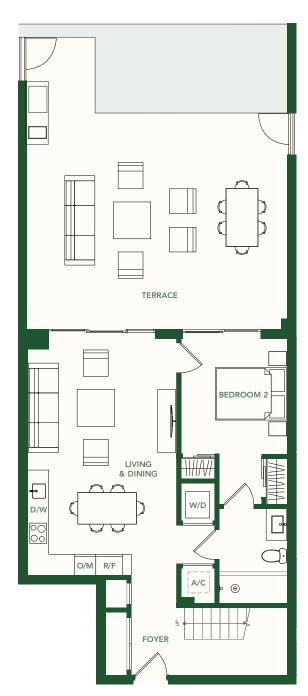

# TYPE B

**UNITS 101, 117** 

1 BEDROOM

1 BATHROOM

**GROUND LEVEL** 

**INTERIOR** 592 SF / 55 M<sup>2</sup>

**TERRACE** 170 SF / 16 M<sup>2</sup> **TOTAL** 762 SF / 71 M<sup>2</sup>