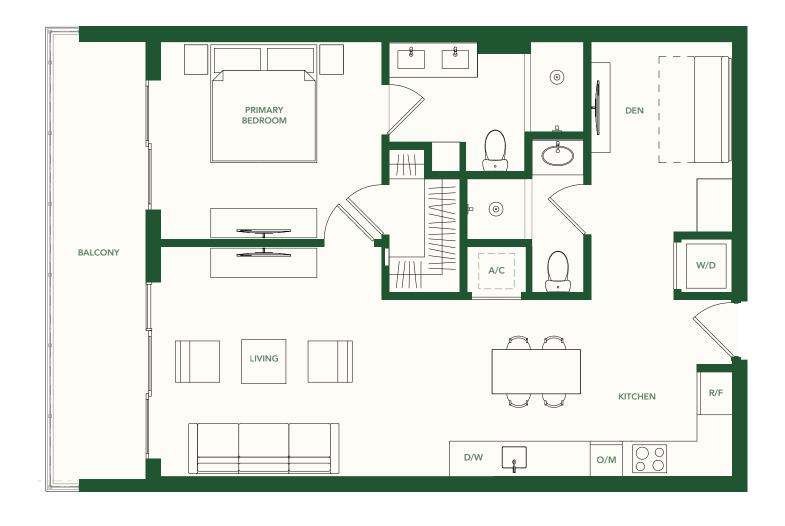

# TYPE F

UNITS 01, 11, 12, 22

2 BEDROOMS + DEN

**3 BATHROOMS** 

LEVELS 2 – 5

 INTERIOR
 1,317 SF / 122 M²

 BALCONY
 210 SF / 20 M²

 TOTAL
 1,527 SF / 142 M²