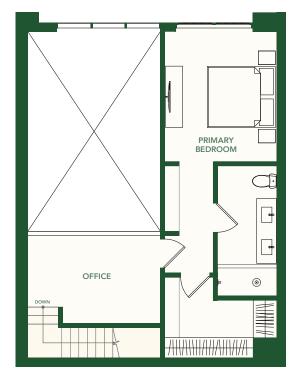

# TYPE O

**GARDEN VILLA 102** 

4 BEDROOMS

3.5 BATHROOMS

**GROUND LEVEL** 

 INTERIOR
 1,973 SF / 183 M²

 TERRACE
 859 SF / 80 M²

 TOTAL
 2,832 SF / 263 M²

### **GROUND LEVEL**

Interior - 996 SF / 93 M<sup>2</sup> Terrace - 768 SF / 71 M<sup>2</sup>

#### SECOND LEVEL

Interior - 977 SF / 91 M<sup>2</sup> Terrace - 91 SF / 9 M<sup>2</sup>